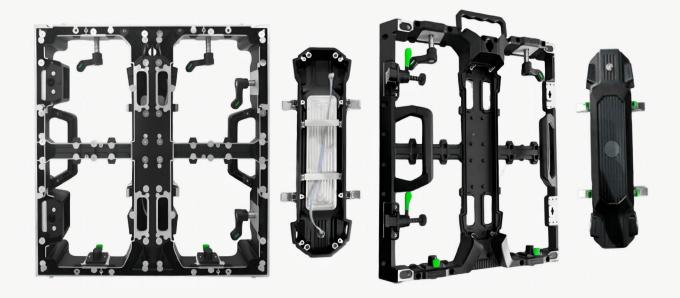

# **Great Cabinet Design**

To meet the requirements of customers in different application scenarios, 2 cabinet sizes are available.

One of the cabinet size is 500mm x 500mm, and another one is 500mm x 1000mm, which makes installation flexible during the event.