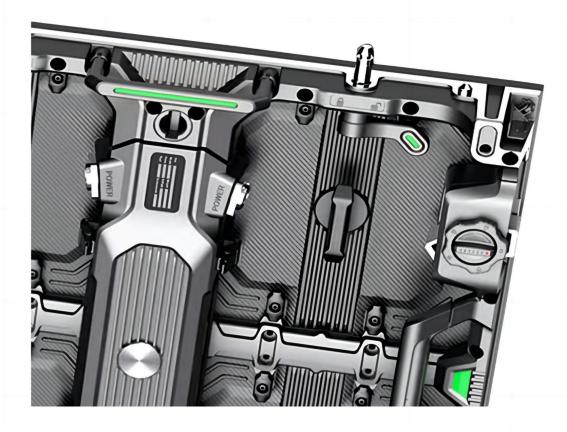

# Removable power supply

The power supply box is easy to disassemble, you only need to open the button next to the box, and you can easily replace it.

# **Curved Design**

The lock is very secure and strong. It can be designed to be curved to form a curved screen from -15°(convex) to +15°(concave).