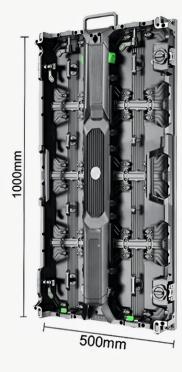

# **Great Cabinet Design**

To meet the requirements of customers in different application scenarios, 2 cabinet sizes are available.

One of the cabinet size is 500mm x 500mm, and another one is 500mm x 1000mm, which makes installation flexible during the event.