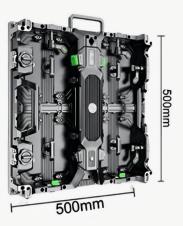

# **Great Cabinet Design**

To meet the requirements of customers in different application scenarios, 2 cabinet sizes are available.

One of the cabinet size is 500mm x 500mm, and another one is 500mm x 1000mm, which makes installation flexible during the event.