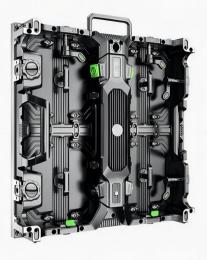

# **Great Cabinet Design**

To meet the requirements of customers in different application scenarios, 2 cabinet sizes are available.

One of the cabinet size is 500mm x 500mm, and another one is 500mm x 1000mm, which makes installation flexible during the event.

# **Light Weight**

As the cabinet uses die-cast aluminum material, the weight of the panel is only 9 kgs, and it has great heat dissipation.