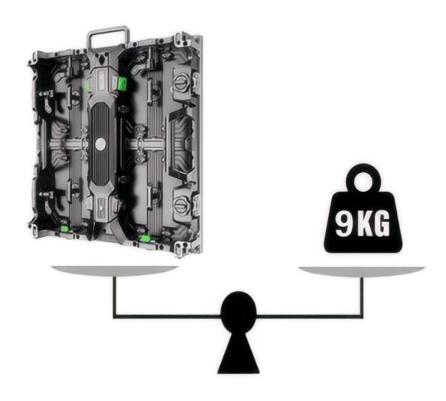

# **Light Weight**

As the cabinet uses die-cast aluminum material, the weight of the panel is only 9 kgs, and it has great heat dissipation.